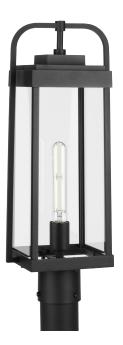

## **P540090-031** Walcott

Walcott One-Light Textured Black Modern Farmhouse Outdoor Post Lantern

Category: Outdoor Finish: Textured Black (Painted) Construction: Aluminum Construction Glass/Shade: Clear Glass Panel

Length: 8-1/4 in Width: 6-1/2 in Height: 21-3/8 in

| MOUNTING                                                 | ELECTRICAL                | LAMPING                                 | ADDITIONAL INFORMATION     |
|----------------------------------------------------------|---------------------------|-----------------------------------------|----------------------------|
| Post mounted, fits standard 3"<br>post (sold separately) | 6 inches of wire supplied | (1) Medium Base (E26) Socket            | cCSAus Wet Location Listed |
|                                                          | 120 VAC                   | Lamp Type A19                           | 1-year Limited Warranty    |
|                                                          |                           | Incandescent: 60-watt MAX per<br>socket |                            |
|                                                          |                           | LED: 12.5-watt MAX per socket           |                            |
|                                                          |                           | Fully dimmable with dimmable bulbs      |                            |